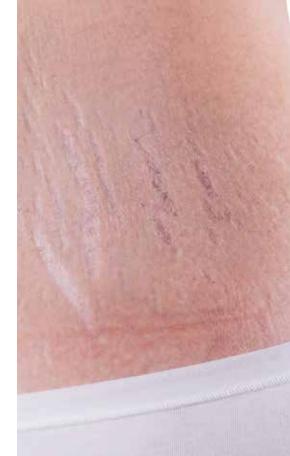

## **Stretch Mark Cream**

MAGIC is a double acting product that flattens the stretch mark and also firms and smooths the underlying tissue surrounding the stretch mark making the scarring less noticeable. The double acting combination smooths, flattens and revitalizes to blend the scars with the surrounding skin. In some cases scars are entirely eliminated.