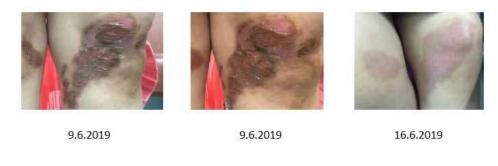

#### Minor Burn & Severe 2nd Degree Burn Cream

The discomfort is typically gone in 30 minutes or less. There is either no feeling of a burn remaining or just a very slight feeling. MAGIC has been approved for use on severe burns after successful testing in 2 hospital trauma centers.