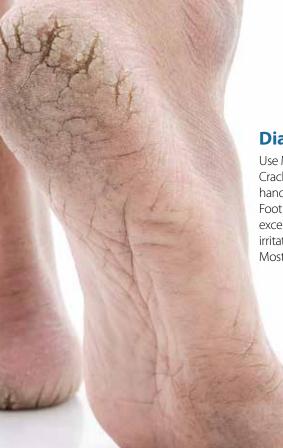

#### **Diabetic Cracked Foot Cream**

Use MMT Biotechnology MAGIC Diabetic Cracked Foot Gel for dry, cracked skin of the hands, heels and soles of the feet. Cracked Foot Gel is a product formulated to remove excessive dryness and itching. A decrease in irritation in diabetics is typical in the first week. Most conditions are gone within a month.

## **Cracked Foot Cream**

Use MMT Biotechnology MAGIC Cracked Foot Gel for dry, cracked skin of the hands, heels and soles of the feet. Cracked Foot Gel is a product formulated to remove excessive dryness and itching. A decrease in irritation is typical in the first week. Most conditions are gone within a month.