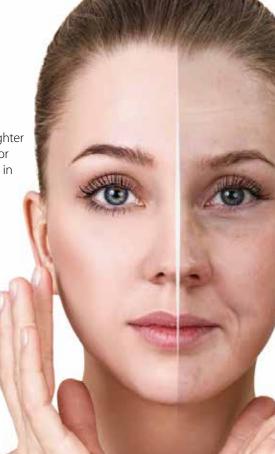

# Age Spots, Sun Damage & Discolored Skin Cream

BioCell is a new concept in the control of age spots, sun damage and discoloration. Typical whitening preparations are bleaches that lighten overall skin tone. The discoloration is still present only lighter. MAGIC eliminates the discoloration in three to four weeks. The uniform skin tones produced is a very satisfactory treatment for many patients

## **Skin Whitening Gel**

MMT Biotechnology BioCell is a new concept in skin whitening. Typical whitening preparations are bleaches that lighten overall skin tone. The discoloration is still present only lighter. MMT Biotechnology targets overproducing melanocytes and levels out production to produce a very uniform skin color. Age spots, discoloration from sun damage and heredity are eliminated. Over time a lighter skin tone can be achieved. The uniform skin tones produced is a very satisfactory treatment for many patients.

#### **Anti-Aging Cream**

Produces cell growth that is stimulated in the dermis producing long term faster cell growth. It provides powerful moisturizing and anti wrinkle properties. The final result is a smoother and brighter complexion. It provides powerful moisturizing and anti wrinkle properties. Alpha Hydroxy Acids or heavy concentrations of other acids are used to peel away surface skin layers. This is irritating and in the long run not particularly effective for long term results.