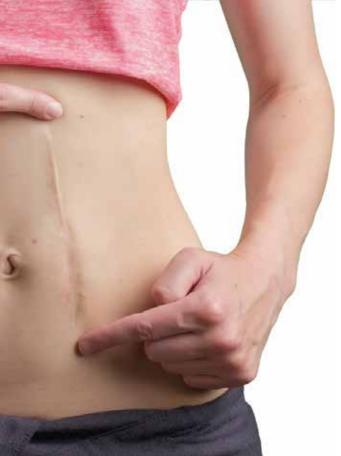

# Scar Cream

MAGIC is a double acting product that flattens the scar and also firms and smooths the underlying tissue surrounding the scar making the scarring less noticeable. The double acting combination smooths, flattens and revitalizes to blend the scars with the surrounding skin. In some cases scars are entirely eliminated.

## **Stretch Mark Cream**

MAGIC is a double acting product that flattens the stretch mark and also firms and smooths the underlying tissue surrounding the stretch mark making the scarring less noticeable. The double acting combination smooths, flattens and revitalizes to blend the scars with the surrounding skin. In some cases scars are entirely eliminated.